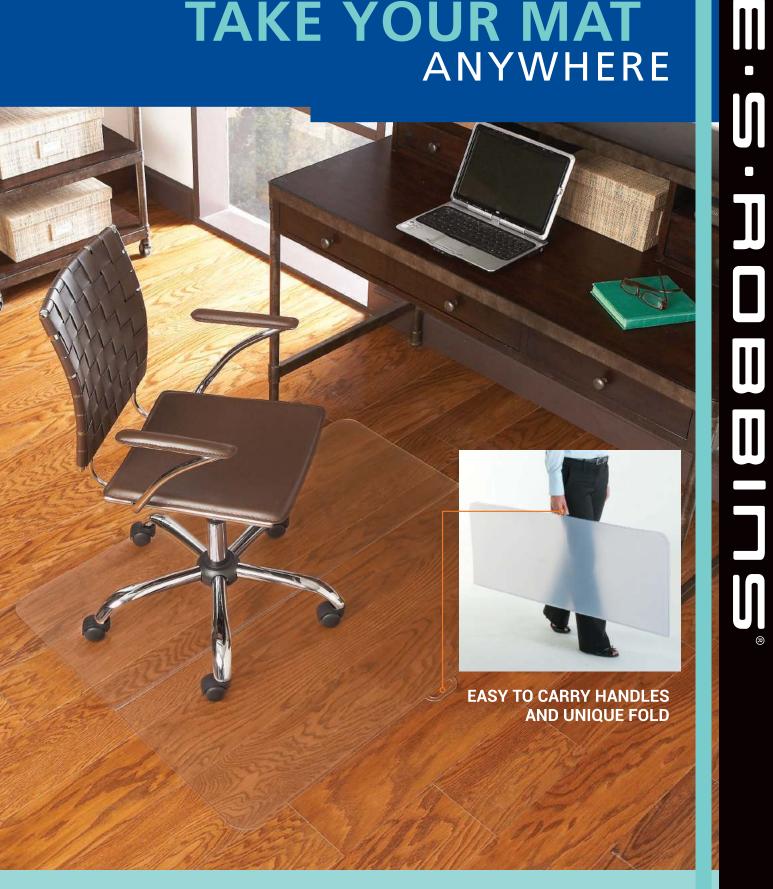

## TAKE YOUR MAT ANYWHERE

## **FOLDABLES**<sup>™</sup>

ES ROBBINS Foldables™ are advantageous for workspaces that change or move. Unique fold and handles help make the mat easy to move or carry. Roll smoothly while protecting your floor. Mats available for hard floor surfaces or flat-to-low pile carpet.

- Versatile mat that unfolds to protect your floor and folds to move or store
- Unique smooth roll fold and convenient carry handle
- Available for hard floors or flat-to-low pile carpet up to 1/4" thick including padding
- Limited Lifetime "No Crack Mat" Warranty
- GREENGUARD Gold certified for low chemical emissions to UL 2818 for a healthier indoor workspace
- Made in USA