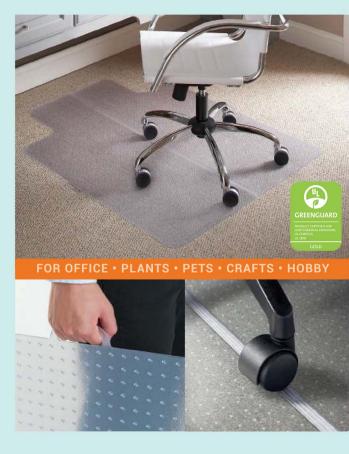

## **FOLDABLES**<sup>™</sup>

ES ROBBINS Foldables™ are advantageous for workspaces that change or move. Unique fold and handles help make the mat easy to move or carry. Roll smoothly while protecting your floor. Mats available for hard floor surfaces or flat-to-low pile carpet.

- Versatile mat that unfolds to protect your floor and folds to move or store
- Unique smooth roll fold and convenient carry handle
- Available for hard floors or flat-to-low pile carpet up to 1/4" thick including padding
- Limited Lifetime "No Crack Mat" Warranty
- GREENGUARD Gold certified for low chemical emissions to UL 2818 for a healthier indoor workspace
- Made in USA