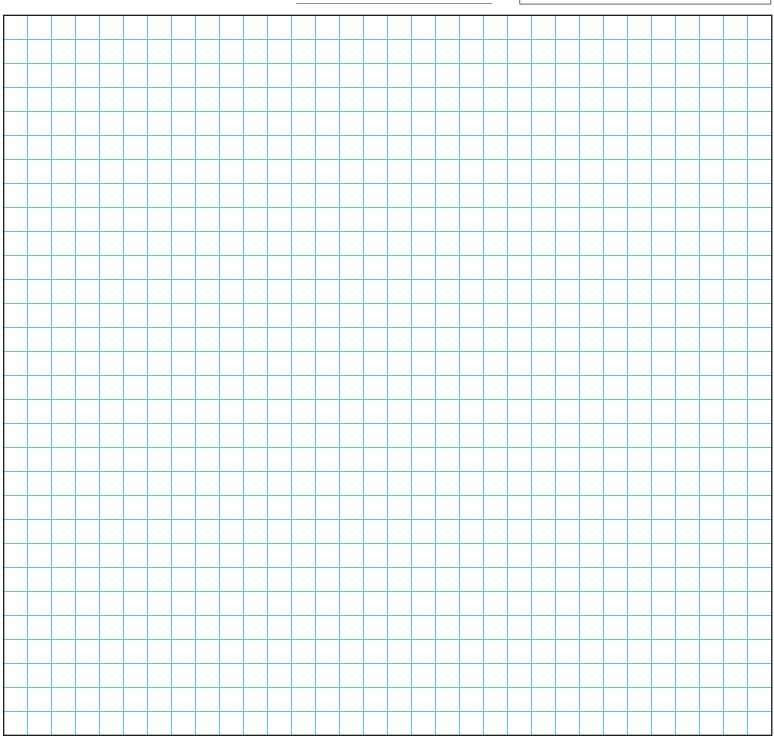

## Design your chair mat

Each ES ROBBINS EverLife® custom cut chair mat is made-to-order. This allows you to design a chair mat that is tailored to your workspace. Corner desks and conference areas? We have you covered. Simply use the provided graph to sketch your chair mat shape and specify overall size. Be sure to label the length of each line on your chair mat drawing.

Note: To best fit your space, the overall width and length measurements need to be equal. For example, the top/bottom measurements should be equal, and the left/right side measurements should be equal.