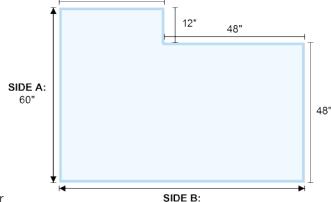

## Design your chair mat

Each ES ROBBINS EverLife® custom cut chair mat is made-to-order. This allows you to design a chair mat that is tailored to your workspace. Corner desks and conference areas? We have you covered. Simply use the provided graph to sketch your chair mat shape and specify overall size. Be sure to label the length of each line on your chair mat drawing.

Note: To best fit your space, the overall width and length measurements need to be equal. For example, the top/bottom measurements should be equal, and the left/right side measurements should be equal.

84"

Example: