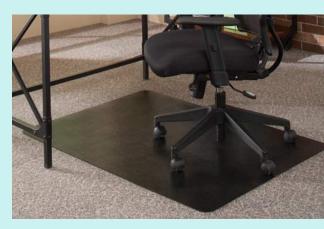

## PERFECT MATCH FOR FLOORS

FLOOR+MATE® ALL-PURPOSE CHAIR MAT PROTECTS CARPET OR HARD FLOORS FROM WEAR AND TEAR

## **FLOOR+MATE**<sup>®</sup>

ES ROBBINS Floor+Mate® all-purpose chair mats protect hard floors or carpet from scuffs, scrapes and chair caster wear. The perfect addition to your workspace, Floor+Mate® chair mats provide a smooth rolling surface that enhances ergonomic comfort by increasing your mobility.

Not just for chairs, Floor+Mate® is an ideal solution for a variety of floor protection needs around the home and workplace. Easy to handle, Floor+Mate<sup>®</sup> features a vinyl grip underside that holds your mat in place and is gentle on floors and hands, no sharp spikes. Floor+Mate® is available in clear or black and GREENGUARD Gold Certified for low chemical emissions to promote a healthier indoor environment.