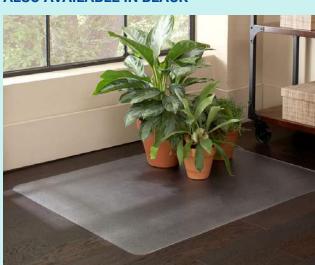

## PERFECT MATCH FOR FLOORS

FLOOR+MATE® ALL-PURPOSE CHAIR MAT PROTECTS CARPET OR HARD FLOORS FROM WEAR AND TEAR

## **FLOOR+MATE**<sup>®</sup>

ES ROBBINS Floor+Mate® all-purpose chair mats protect hard floors or carpet from scuffs, scrapes and chair caster wear. The perfect addition to your workspace, Floor+Mate® chair mats provide a smooth rolling surface that enhances ergonomic comfort by increasing your mobility.

Not just for chairs, Floor+Mate® is an ideal solution for a variety of floor protection needs around the home and workplace. Easy to handle, Floor+Mate<sup>®</sup> features a vinyl grip underside that holds your mat in place and is gentle on floors and hands, no sharp spikes. Floor+Mate® is available in clear or black and GREENGUARD Gold Certified for low chemical emissions to promote a healthier indoor environment.

**ALL-PURPOSE FLOOR PROTECTION** 

**ALSO AVAILABLE IN BLACK** 