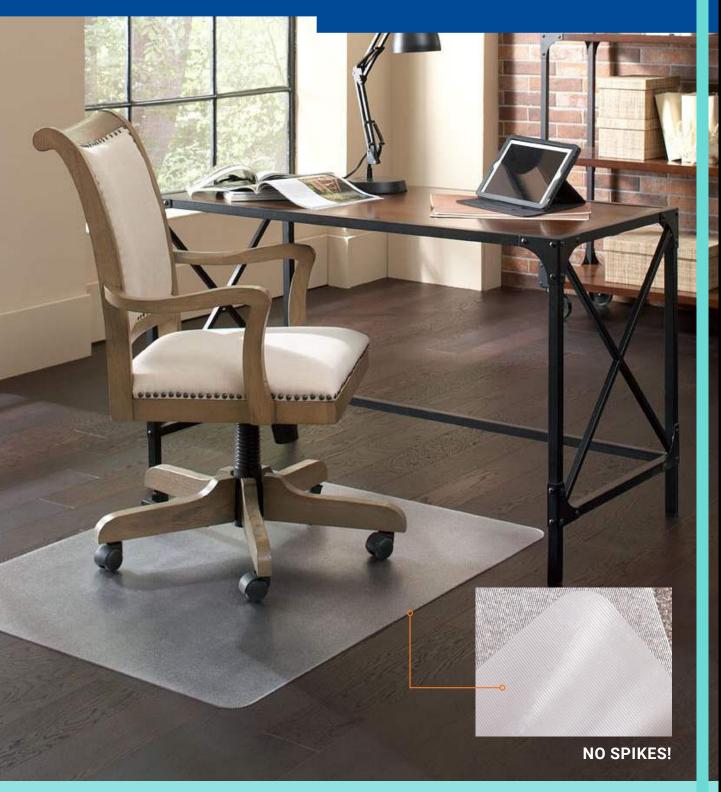

## PERFECT MATCH FOR FLOORS

FLOOR+MATE® ALL-PURPOSE CHAIR MAT PROTECTS CARPET OR HARD FLOORS FROM WEAR AND TEAR

## **FLOOR+MATE**<sup>®</sup>

ES ROBBINS Floor+Mate® all-purpose chair mats protect hard floors or carpet from scuffs, scrapes and chair caster wear. The perfect addition to your workspace, Floor+Mate® chair mats provide a smooth rolling surface that enhances ergonomic comfort by increasing your mobility.

Not just for chairs, Floor+Mate® is an ideal solution for a variety of floor protection needs around the home and workplace. Easy to handle, Floor+Mate<sup>®</sup> features a vinyl grip underside that holds your mat in place and is gentle on floors and hands, no sharp spikes. Floor+Mate® is available in clear or black and GREENGUARD Gold Certified for low chemical emissions to promote a healthier indoor environment.

- Protects medium pile carpet up to 3/4" thick (including padding) or hard floors
- Increase ergonomic comfort with a smooth rolling surface
- All-purpose vinyl grip underside is gentle on floors and hands, no sharp spikes
- GREENGUARD Gold Certified for low chemical emissions to promote a healthier indoor environment
- Limited Lifetime "No Crack Mat" Warranty