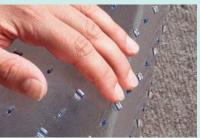

## FEATURES ANCHORBAR® CLEAT SYSTEM

Carpet chair mats feature an exclusive AnchorBar® cleat system that grips carpet and is easier to handle than sharp traditional pointed cleats.

Natural Origins® Chair Mats qualify for mandatory federal purchasing as identified by USDA's BioPreferred® Program Catalog.