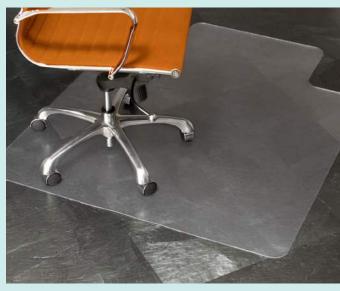

| Natural Origins® Chair Mats |            |               |             |          |           |
|-----------------------------|------------|---------------|-------------|----------|-----------|
| PART NO.                    | SIZE (WXD) | SHAPE         | APPLICATION | EDGE     | BACKING   |
| 141032                      | 36" x 48"  | Lip (20"x10") | Low Pile    | Straight | AnchorBar |
| 141042                      | 45" x 53"  | Lip (25"x12") | Low Pile    | Straight | AnchorBar |
| 141052                      | 46" x 60"  | Rectangle     | Low Pile    | Straight | AnchorBar |
| 143002                      | 36" x 48"  | Lip (20"x10") | Hard Floors | Straight | Smooth    |
| 143012                      | 45" x 53"  | Lip (25"x12") | Hard Floors | Straight | Smooth    |
| 143022                      | 46" x 60"  | Rectangle     | Hard Floors | Straight | Smooth    |

Carpet mats listed have a Limited Lifetime "No Crack Mat" Warranty; Hard Floor mats listed have a Limited 1 -Year "No Crack Mat" Warranty