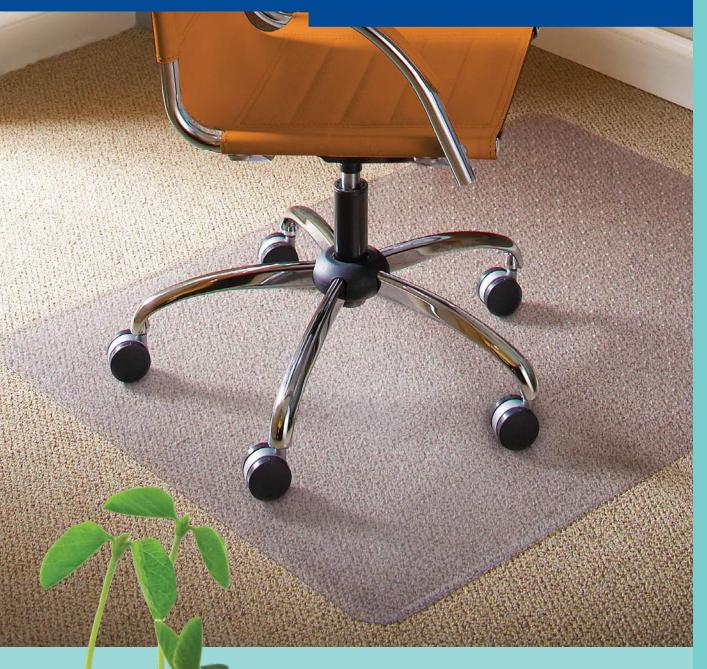

## NATURAL ORIGINS®

FIRST CLEAR CHAIR MAT MADE FROM RENEWABLE **PLANT SOURCES** 

## **NATURAL ORIGINS®**

ES ROBBINS Natural Origins® Chair Mats are made with renewable plant-based materials to help reduce environmental impact. First USDA Certified chair mats on the market, Natural Origins® replaces traditional petroleum and fossil-fuel based phthalates with Gen7V®, a plant-based biopolymer. An essential addition to your workspace, Natural Origins® chair mats protect floors from wear and provide a smooth rolling surface that enhances ergonomic comfort by increasing your mobility.

- Protects floors from chair caster wear and tear
- Increase ergonomic comfort with a smooth rolling surface
- First USDA Certified Biobased chair mat
- USDA mandatory federal purchasing qualified
- Made with renewable plant-based materials to help reduce environmental impact
- GREENGUARD Gold Certified for low chemical emissions to promote a healthier indoor workspace
- Made in USA