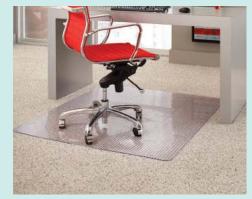

# Carpet or hard floor?

- When choosing a chair mat for carpet, check carpet depth. ES ROBBINS has an expansive range of mats available for a variety of carpets; from flat pile carpets with no padding to the plushest carpet over 1" thick. If in doubt, choose a chairmat for a higher pile carpet.
- o Chair mats for hard floors protect laminate, wood, tile and other hard flooring.

# **MOST POPULAR SHAPES:**

Lipped Fits compactly under most desks. Most popular shape.

shape allows for maximum mobility.

Rectangle

More versatile